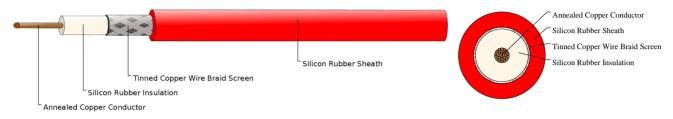

# CABLE CONSTRUCTION

Conductor: Annealed copper conductor, class 5. Insulation: Silicon rubber. Screen: Tinned copper wire braid. Sheath: Silicon rubber.